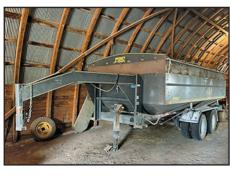

Large 4-wheel nurse tank chassis only with balloon tires, WW 6x16 ft. stock trailer

Car dolly 2-wheel transport trailer

Case IH 8465 round baler; 1200 gal. fiber glass nurse tank

Cattle fencing & Equipment: 45 - 24 ft. free standing panels, 30 - 20 ft. continuous 6-bar fencing with connectors & clips, 2-24 ft. panel feeders