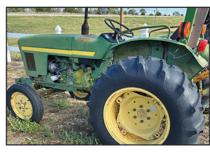

New skid steer attachments; 69 in., 72 in., 78 in. grapples, Tree puller

1987 JD model 850 3 cyl diesel with 3 pt. ROPT 1609 hrs.; 3 pt. Danhauser post hole digger with 2 augers; 20 ft. gooseneck trailer; Hustler Pater SD 42 in. 22 hp Kohler engine; Grasshopper #616 44 in. mower with 16 hp engine & grass catcher; Dixie chopper LT 2500 zero turn 25 hp 50 in. deck; 20 new hedge line posts; 10 new hedge corner posts; Lots of power tools & hand tools; 2-wheel game carrier; 23 new snare traps