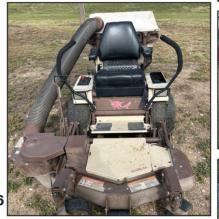

New skid steer attachments; 69 in., 72 in., 78 in. grapples, Tree puller

1987 JD model 850 3 cyl diesel with 3 pt. ROPT 1609 hrs.; 3 pt. Danhauser post hole digger with 2 augers; 20 ft. gooseneck trailer; Hustler Pater SD 42 in. 22 hp Kohler engine; Grasshopper #616 44 in. mower with 16 hp engine & grass catcher; Dixie chopper LT 2500 zero turn 25 hp 50 in. deck; 20 new hedge line posts; 10 new hedge corner posts; Lots of power tools & hand tools; 2-wheel game carrier; 23 new snare traps