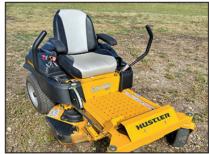

New skid steer attachments; 69 in., 72 in., 78 in. grapples, Tree puller

1987 JD model 850 3 cyl diesel with 3 pt. ROPT 1609 hrs.; 3 pt. Danhauser post hole digger with 2 augers; 20 ft. gooseneck trailer; Hustler Pater SD 42 in. 22 hp Kohler engine; Grasshopper #616 44 in. mower with 16 hp engine & grass catcher; Dixie chopper LT 2500 zero turn 25 hp 50 in. deck; 20 new hedge line posts; 10 new hedge corner posts; Lots of power tools & hand tools; 2-wheel game carrier; 23 new snare traps