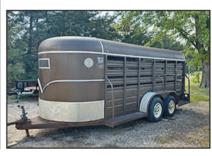

Large 4-wheel nurse tank chassis only with balloon tires, WW 6x16 ft. stock trailer

Car dolly 2-wheel transport trailer

Case IH 8465 round baler; 1200 gal. fiber glass nurse tank

Cattle fencing & Equipment: 45 - 24 ft. free standing panels, 30 - 20 ft. continuous 6-bar fencing with connectors & clips, 2-24 ft. panel feeders