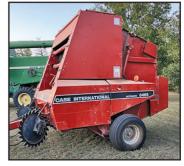

Large 4-wheel nurse tank chassis only with balloon tires, WW 6x16 ft. stock trailer

Car dolly 2-wheel transport trailer

Case IH 8465 round baler; 1200 gal. fiber glass nurse tank

Cattle fencing & Equipment: 45 - 24 ft. free standing panels, 30 - 20 ft. continuous 6-bar fencing with connectors & clips, 2-24 ft. panel feeders