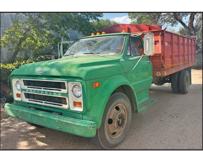

## **Early Consignments Include**

1948 IHC H Farmall tractor, all new rubber, all restored

1991 Chevy Silverado Pickup with matching topper, stick shift, 350 V-8, new battery, brakes, and U-joints 1970 Chevy C-50 grain truck with 16 ft. bed & hoist & rollover tarp