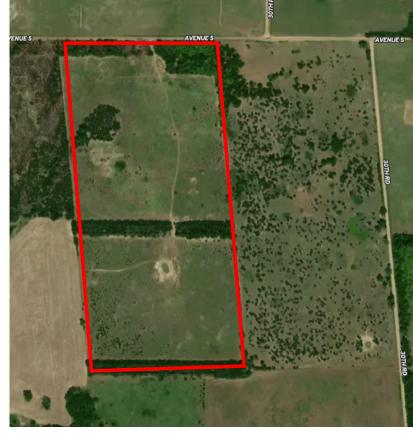

#### LAND LOCATION

From 30th and Plum in Hutchinson, go north on Plum Street 12 miles to Ave S at the correction line, then west 1 ½ miles on Ave S

#### LEGAL DESCRIPTION

The West half of the Northeast Quarter of Section 2-21-6 in Rice County, KS selling 82 acres more or less

#### AUCTION LOCATION South Hutchinson Community Center 101 W Ave C, South Hutchinson KS

82 Acres of Pastureland

- Nice pasture with native grass, good access off Ave S Road
- Fences are adequate
- Water supply is a pit pond
- Sand creek runs through the south of this property
- This is a hunters dream with lots of trees, 2 heavy tree belts, lots of deer & turkey habitat, secluded area
- Very little road traffic, great recreational opportunities
- Cattle guard entrance
- A windmill on the property with a well that hasn't been used for several years
- Pastureland is hard to find and seldom becomes available, with the price of cattle, it is a good time to invest in pastureland
- Mineral rights not reserved by the sellers, transfers to the buyer
- Great opportunity to expand your cattle operation
- This property has unlimited potential, only 1 <sup>1</sup>/<sub>2</sub> miles from Plum Street blacktop