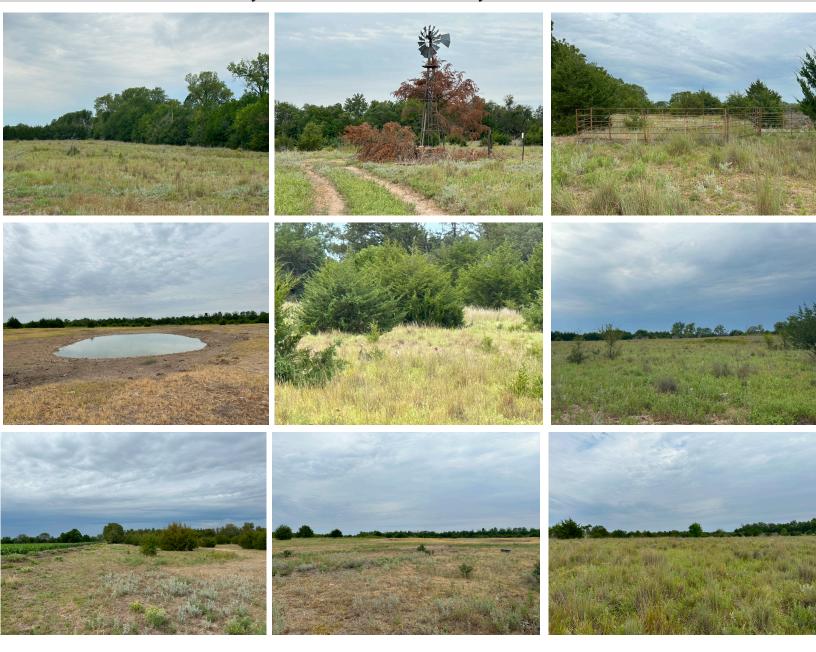

#### AUCTION LOCATION South Hutchinson Community Center 101 W Ave C, South Hutchinson KS

82 Acres of Pastureland

- Nice pasture with native grass, good access off Ave S Road
- Fences are adequate
- Water supply is a pit pond
- Sand creek runs through the south of this property
- This is a hunters dream with lots of trees, 2 heavy tree belts, lots of deer & turkey habitat, secluded area
- Very little road traffic, great recreational opportunities
- Cattle guard entrance
- A windmill on the property with a well that hasn't been used for several years
- Pastureland is hard to find and seldom becomes available, with the price of cattle, it is a good time to invest in pastureland
- Mineral rights not reserved by the sellers, transfers to the buyer
- Great opportunity to expand your cattle operation
- This property has unlimited potential, only 1 <sup>1</sup>/<sub>2</sub> miles from Plum Street blacktop