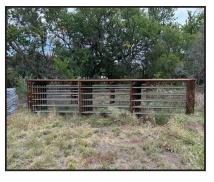

## **Early Consignments Include**

2011 Case Farmall Model 95U Tractor, 95 hp, with cab,1300 hours, 3 pt. excellent condition, well cared for

- 8 ft. Hydraulic dirt carrier/mover with new tires My-D-Handi 12-volt drill fill auger
- Rhino 15 ft. Bat-wing mower, 1000 PTO Model 4150-4 excellent condition
- 2019 Bad Boy Rebel mower, 61inchdeck, 31 hp. Kohler engine
- 2015 Hustler Raptor mower, 42 in. deck, 22 hp. Kohler engine
- 2014 Hustler Raptor SD mower, 54 in. deck,23 hp. Kawasaki engine
- Bad Boy MZ Magnum 725 cc Kohler engine, 45 in. deck
- Troy Bilt Pony tractor mower, 7 speed, 17.5 hp. 36 in. deck
- Troy Bilt push mower, 21 in., 6.5 hp
- 2023 Bull Dog single axle tilt bed trailer, 6  $\frac{1}{2}$  x14 ft. with spare tire
- 20 ft. bumper hitch tandem axle trailer with dove tail & ramps
- Neal Mfg. tilt bed single axle trailer, 6  $\frac{1}{2}$  x10 ft. 45 Free standing panels, 6 with gates
- Assorted used cattle panels & gates, 14 & 16 ft.
- New 40- 20ft. continuous fencing with clips & connectors
- Assorted used guns, rifles & shotguns, and reloading equipment
- Large antique copper kettle to render lard Large yard cart, 2-wheel dolly, fire pit
- 20 ft. aluminum extension ladder, some hand tools Wheelbarrow, water pump, pressure tank Log chains