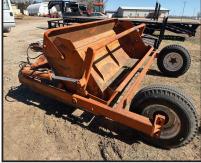

## **Early Consignments Include**

2011 Case Farmall Model 95U Tractor, 95 hp, with cab,1300 hours, 3 pt. excellent condition, well cared for

- 8 ft. Hydraulic dirt carrier/mover with new tires My-D-Handi 12-volt drill fill auger
- Rhino 15 ft. Bat-wing mower, 1000 PTO Model 4150-4 excellent condition
- 2019 Bad Boy Rebel mower, 61inchdeck, 31 hp. Kohler engine
- 2015 Hustler Raptor mower, 42 in. deck, 22 hp. Kohler engine
- 2014 Hustler Raptor SD mower, 54 in. deck,23 hp. Kawasaki engine
- Bad Boy MZ Magnum 725 cc Kohler engine, 45 in. deck
- Troy Bilt Pony tractor mower, 7 speed, 17.5 hp. 36 in. deck
- Troy Bilt push mower, 21 in., 6.5 hp
- 2023 Bull Dog single axle tilt bed trailer, 6  $\frac{1}{2}$  x14 ft. with spare tire
- 20 ft. bumper hitch tandem axle trailer with dove tail & ramps
- Neal Mfg. tilt bed single axle trailer, 6  $\frac{1}{2}$  x10 ft. 45 Free standing panels, 6 with gates
- Assorted used cattle panels & gates, 14 & 16 ft.
- New 40- 20ft. continuous fencing with clips & connectors
- Assorted used guns, rifles & shotguns, and reloading equipment
- Large antique copper kettle to render lard Large yard cart, 2-wheel dolly, fire pit
- 20 ft. aluminum extension ladder, some hand tools Wheelbarrow, water pump, pressure tank Log chains