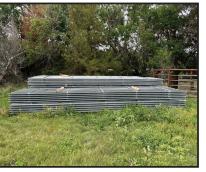

## **Early Consignments Include**

2011 Case Farmall Model 95U Tractor, 95 hp, with cab,1300 hours, 3 pt. excellent condition, well cared for

- 8 ft. Hydraulic dirt carrier/mover with new tires My-D-Handi 12-volt drill fill auger
- Rhino 15 ft. Bat-wing mower, 1000 PTO Model 4150-4 excellent condition
- 2019 Bad Boy Rebel mower, 61inchdeck, 31 hp. Kohler engine
- 2015 Hustler Raptor mower, 42 in. deck, 22 hp. Kohler engine
- 2014 Hustler Raptor SD mower, 54 in. deck,23 hp. Kawasaki engine
- Bad Boy MZ Magnum 725 cc Kohler engine, 45 in. deck
- Troy Bilt Pony tractor mower, 7 speed, 17.5 hp. 36 in. deck
- Troy Bilt push mower, 21 in., 6.5 hp
- 2023 Bull Dog single axle tilt bed trailer, 6  $\frac{1}{2}$  x14 ft. with spare tire
- 20 ft. bumper hitch tandem axle trailer with dove tail & ramps
- Neal Mfg. tilt bed single axle trailer, 6  $\frac{1}{2}$  x10 ft. 45 Free standing panels, 6 with gates
- Assorted used cattle panels & gates, 14 & 16 ft.
- New 40- 20ft. continuous fencing with clips & connectors
- Assorted used guns, rifles & shotguns, and reloading equipment
- Large antique copper kettle to render lard Large yard cart, 2-wheel dolly, fire pit
- 20 ft. aluminum extension ladder, some hand tools Wheelbarrow, water pump, pressure tank Log chains