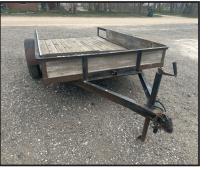

## **Early Consignments Include**

2011 Case Farmall Model 95U Tractor, 95 hp, with cab,1300 hours, 3 pt. excellent condition, well cared for

- 8 ft. Hydraulic dirt carrier/mover with new tires My-D-Handi 12-volt drill fill auger
- Rhino 15 ft. Bat-wing mower, 1000 PTO Model 4150-4 excellent condition
- 2019 Bad Boy Rebel mower, 61inchdeck, 31 hp. Kohler engine
- 2015 Hustler Raptor mower, 42 in. deck, 22 hp. Kohler engine
- 2014 Hustler Raptor SD mower, 54 in. deck,23 hp. Kawasaki engine
- Bad Boy MZ Magnum 725 cc Kohler engine, 45 in. deck
- Troy Bilt Pony tractor mower, 7 speed, 17.5 hp. 36 in. deck
- Troy Bilt push mower, 21 in., 6.5 hp
- 2023 Bull Dog single axle tilt bed trailer, 6  $\frac{1}{2}$  x14 ft. with spare tire
- 20 ft. bumper hitch tandem axle trailer with dove tail & ramps
- Neal Mfg. tilt bed single axle trailer, 6  $\frac{1}{2}$  x10 ft. 45 Free standing panels, 6 with gates
- Assorted used cattle panels & gates, 14 & 16 ft.
- New 40- 20ft. continuous fencing with clips & connectors
- Assorted used guns, rifles & shotguns, and reloading equipment
- Large antique copper kettle to render lard Large yard cart, 2-wheel dolly, fire pit
- 20 ft. aluminum extension ladder, some hand tools Wheelbarrow, water pump, pressure tank Log chains