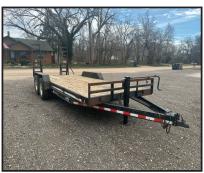

## **Early Consignments Include**

2011 Case Farmall Model 95U Tractor, 95 hp, with cab,1300 hours, 3 pt. excellent condition, well cared for

- 8 ft. Hydraulic dirt carrier/mover with new tires My-D-Handi 12-volt drill fill auger
- Rhino 15 ft. Bat-wing mower, 1000 PTO Model 4150-4 excellent condition
- 2019 Bad Boy Rebel mower, 61inchdeck, 31 hp. Kohler engine
- 2015 Hustler Raptor mower, 42 in. deck, 22 hp. Kohler engine
- 2014 Hustler Raptor SD mower, 54 in. deck,23 hp. Kawasaki engine
- Bad Boy MZ Magnum 725 cc Kohler engine, 45 in. deck
- Troy Bilt Pony tractor mower, 7 speed, 17.5 hp. 36 in. deck
- Troy Bilt push mower, 21 in., 6.5 hp
- 2023 Bull Dog single axle tilt bed trailer, 6  $\frac{1}{2}$  x14 ft. with spare tire
- 20 ft. bumper hitch tandem axle trailer with dove tail & ramps
- Neal Mfg. tilt bed single axle trailer, 6  $\frac{1}{2}$  x10 ft. 45 Free standing panels, 6 with gates
- Assorted used cattle panels & gates, 14 & 16 ft.
- New 40- 20ft. continuous fencing with clips & connectors
- Assorted used guns, rifles & shotguns, and reloading equipment
- Large antique copper kettle to render lard Large yard cart, 2-wheel dolly, fire pit
- 20 ft. aluminum extension ladder, some hand tools Wheelbarrow, water pump, pressure tank Log chains