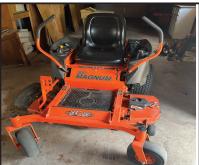

## **Early Consignments Include**

2011 Case Farmall Model 95U Tractor, 95 hp, with cab,1300 hours, 3 pt. excellent condition, well cared for

- 8 ft. Hydraulic dirt carrier/mover with new tires My-D-Handi 12-volt drill fill auger
- Rhino 15 ft. Bat-wing mower, 1000 PTO Model 4150-4 excellent condition
- 2019 Bad Boy Rebel mower, 61inchdeck, 31 hp. Kohler engine
- 2015 Hustler Raptor mower, 42 in. deck, 22 hp. Kohler engine
- 2014 Hustler Raptor SD mower, 54 in. deck,23 hp. Kawasaki engine
- Bad Boy MZ Magnum 725 cc Kohler engine, 45 in. deck
- Troy Bilt Pony tractor mower, 7 speed, 17.5 hp. 36 in. deck
- Troy Bilt push mower, 21 in., 6.5 hp
- 2023 Bull Dog single axle tilt bed trailer, 6  $\frac{1}{2}$  x14 ft. with spare tire
- 20 ft. bumper hitch tandem axle trailer with dove tail & ramps
- Neal Mfg. tilt bed single axle trailer, 6  $\frac{1}{2}$  x10 ft. 45 Free standing panels, 6 with gates
- Assorted used cattle panels & gates, 14 & 16 ft.
- New 40- 20ft. continuous fencing with clips & connectors
- Assorted used guns, rifles & shotguns, and reloading equipment
- Large antique copper kettle to render lard Large yard cart, 2-wheel dolly, fire pit
- 20 ft. aluminum extension ladder, some hand tools Wheelbarrow, water pump, pressure tank Log chains