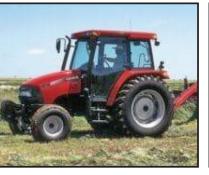

## **Early Consignments Include**

2011 Case Farmall Model 95U Tractor, 95 hp, with cab,1300 hours, 3 pt. excellent condition, well cared for

- 8 ft. Hydraulic dirt carrier/mover with new tires My-D-Handi 12-volt drill fill auger
- Rhino 15 ft. Bat-wing mower, 1000 PTO Model 4150-4 excellent condition
- 2019 Bad Boy Rebel mower, 61inchdeck, 31 hp. Kohler engine
- 2015 Hustler Raptor mower, 42 in. deck, 22 hp. Kohler engine
- 2014 Hustler Raptor SD mower, 54 in. deck,23 hp. Kawasaki engine
- Bad Boy MZ Magnum 725 cc Kohler engine, 45 in. deck
- Troy Bilt Pony tractor mower, 7 speed, 17.5 hp. 36 in. deck
- Troy Bilt push mower, 21 in., 6.5 hp
- 2023 Bull Dog single axle tilt bed trailer, 6  $\frac{1}{2}$  x14 ft. with spare tire
- 20 ft. bumper hitch tandem axle trailer with dove tail & ramps
- Neal Mfg. tilt bed single axle trailer, 6  $\frac{1}{2}$  x10 ft. 45 Free standing panels, 6 with gates
- Assorted used cattle panels & gates, 14 & 16 ft.
- New 40- 20ft. continuous fencing with clips & connectors
- Assorted used guns, rifles & shotguns, and reloading equipment
- Large antique copper kettle to render lard Large yard cart, 2-wheel dolly, fire pit
- 20 ft. aluminum extension ladder, some hand tools Wheelbarrow, water pump, pressure tank Log chains