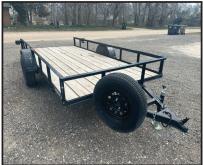

## **Early Consignments Include**

2011 Case Farmall Model 95U Tractor, 95 hp, with cab,1300 hours, 3 pt. excellent condition, well cared for

- 8 ft. Hydraulic dirt carrier/mover with new tires My-D-Handi 12-volt drill fill auger
- Rhino 15 ft. Bat-wing mower, 1000 PTO Model 4150-4 excellent condition
- 2019 Bad Boy Rebel mower, 61inchdeck, 31 hp. Kohler engine
- 2015 Hustler Raptor mower, 42 in. deck, 22 hp. Kohler engine
- 2014 Hustler Raptor SD mower, 54 in. deck,23 hp. Kawasaki engine
- Bad Boy MZ Magnum 725 cc Kohler engine, 45 in. deck
- Troy Bilt Pony tractor mower, 7 speed, 17.5 hp. 36 in. deck
- Troy Bilt push mower, 21 in., 6.5 hp
- 2023 Bull Dog single axle tilt bed trailer, 6  $\frac{1}{2}$  x14 ft. with spare tire
- 20 ft. bumper hitch tandem axle trailer with dove tail & ramps
- Neal Mfg. tilt bed single axle trailer, 6  $\frac{1}{2}$  x10 ft. 45 Free standing panels, 6 with gates
- Assorted used cattle panels & gates, 14 & 16 ft.
- New 40- 20ft. continuous fencing with clips & connectors
- Assorted used guns, rifles & shotguns, and reloading equipment
- Large antique copper kettle to render lard Large yard cart, 2-wheel dolly, fire pit
- 20 ft. aluminum extension ladder, some hand tools Wheelbarrow, water pump, pressure tank Log chains