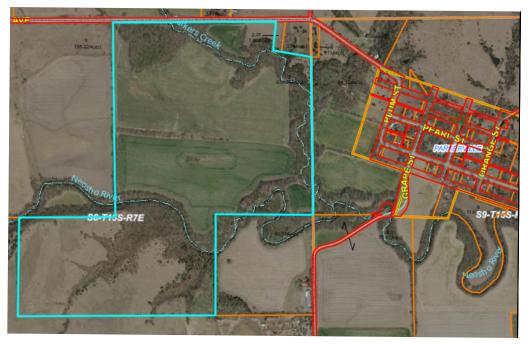

## NORRIS COUNTY REAL ESTATE

## SATURDAY, MARCH 8, 2025 • 1:00 P.M. MORRIS COUNTY 4-H BUILDING 612 US HWY. 56 • COUNCIL GROVE, KS

DIRECTIONS: 1 mile east of Council Grove on US Hwy. 56. WATCH FOR SIGNS.

DESCRIPTION: 282.8 acres. more or less, off a paved county road on the west edge of Parkerville. 106.3 acres of farmland that borders the Neosho River on the south and Parker Creek on the north and east. These fields are surrounded by considerable timber on the north, east and south sides making them secluded for deer and other hunting potential. Excellent soil types with approx. two thirds Mason and Reading silty loam. Approx. 75 acres of pasture and timber south of the river which has been used as hav meadow. Balance of the acreage is timber, hay meadow and vacant farmstead, most of which lies east of Parker Creek. Address 1799 J Ave., White City, KS.

## LEGAL DESCRIPTION: The

NE <sup>1</sup>/<sub>4</sub> , NE <sup>1</sup>/<sub>4</sub> SW <sup>1</sup>/<sub>4</sub> , NW <sup>1</sup>/<sub>4</sub> SE <sup>1</sup>/<sub>4</sub> of Section 8, less a 3.2 acre tract and 49.7 acres int NW <sup>1</sup>/<sub>4</sub> of Section 9 all in Township 15 South, Range 7 East of the 6th P.M., Morris County, Kansas.