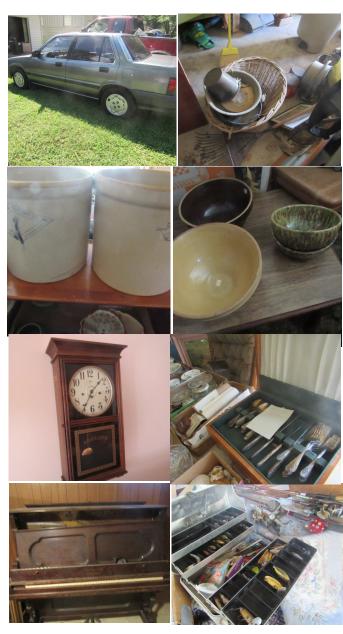

## Estate of Talmage & Marie Engles

Porta-Pot on location

1985 Honda Civic clean title 73k original miles

Antiques & Collectables Crocks, old vases, dishes, picture frames clocks furniture China hutch

Household Kitchen utensils, chest freezer ,pots & pans, other cookware. Hand held meat grinder.

Furniture Old dresser, shelving ,glass cabinet , buffet.

Lawn & garden tools, outdoor grill .wood planes fruit jars

Lots of tools, fishing poles, old fishing lures, wood planes, old wash tubs,,,, and much much more