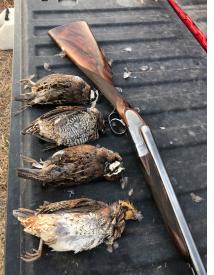

# **GREAT ACCESS • UPLAND BIRD HUNTING • GOOD STAND OF GRASS**

- 2024 CRP payments to be prorated by FSA at the closing date. Buyer will receive 100% of subsequent payments. Buyer shall comply with the existing requirements of the contract.
- Nice well-maintained tract of CRP with a good stand of grass
- This tract is known for its good upland bird hunting
- Great access; located on 2 good blacktop roads
- Taxes: \$741.61 to be prorated at closing
- Mineral rights not reserved by the seller; transfers to the buyer