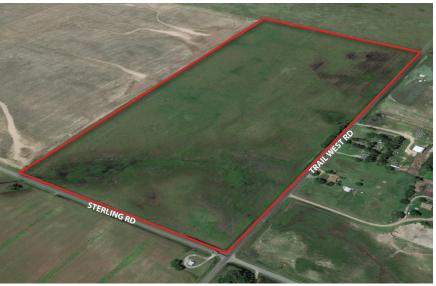

## **DIRECTIONS:**

From Abbyville, KS go 3 miles west to the corner of Trail West & Sterling Rd From Plevna, KS go east 3 miles

## **LEGAL DESCRIPTION:**

The north half of the northeast quarter of section 13-24-9 in Reno County, KS